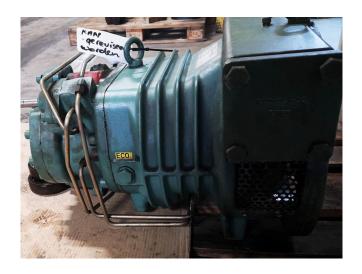

#### **Used Bitzer OSKA 7451-K**

Used Bitzer OSKA 7451-K open screw compressor.

We offer two options for those interested in the Bitzer OSKA 7451-K: Option 1: Unrevised, Meaning we will offer the Bitzer OSKA 7451-K including quality spare parts required to overhaul this compressor and optimize its capacities.