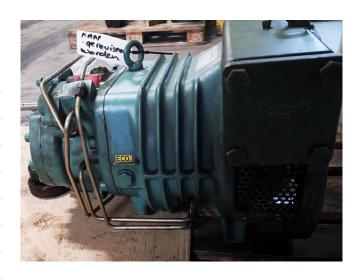

#### **Used Bitzer OSKA 7451-K**

Used Bitzer OSKA 7451-K open screw compressor.

We offer two options for those interested in the Bitzer OSKA 7451-K: Option 1: Unrevised, Meaning we will offer the Bitzer OSKA 7451-K including quality spare parts required to overhaul this compressor and optimize its capacities.