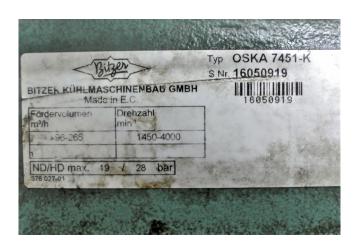

## **Specifications**

| Marca                                           | Bitzer         |
|-------------------------------------------------|----------------|
| Tipo                                            | OSKA 7451-K    |
| Refrigerante                                    | NH 3 (ammonia) |
| kW at $+10^{\circ}\text{C}/+40^{\circ}\text{C}$ | 269,3          |
| kW at 0°C/+40°C                                 | 184,5          |
| kW at -5ºC/+40ºC                                | 151,8          |
| kW at -10°C/+40°C                               | 122,7          |
| Mirilla                                         | 1              |
| Comentarios                                     | y.o.b. 2001    |
| Tamaños                                         | 550x450x390 mm |
|                                                 | (LxWxH)        |
| Stock                                           | 1              |