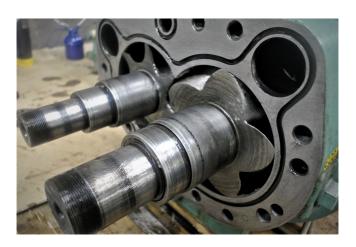

#### **Used Bitzer OSKA 7451-K**

Used Bitzer OSKA 7451-K open screw compressor.

We offer two options for those interested in the Bitzer OSKA 7451-K: Option 1: Unrevised, Meaning we will offer the Bitzer OSKA 7451-K including quality spare parts required to overhaul this compressor and optimize its capacities.